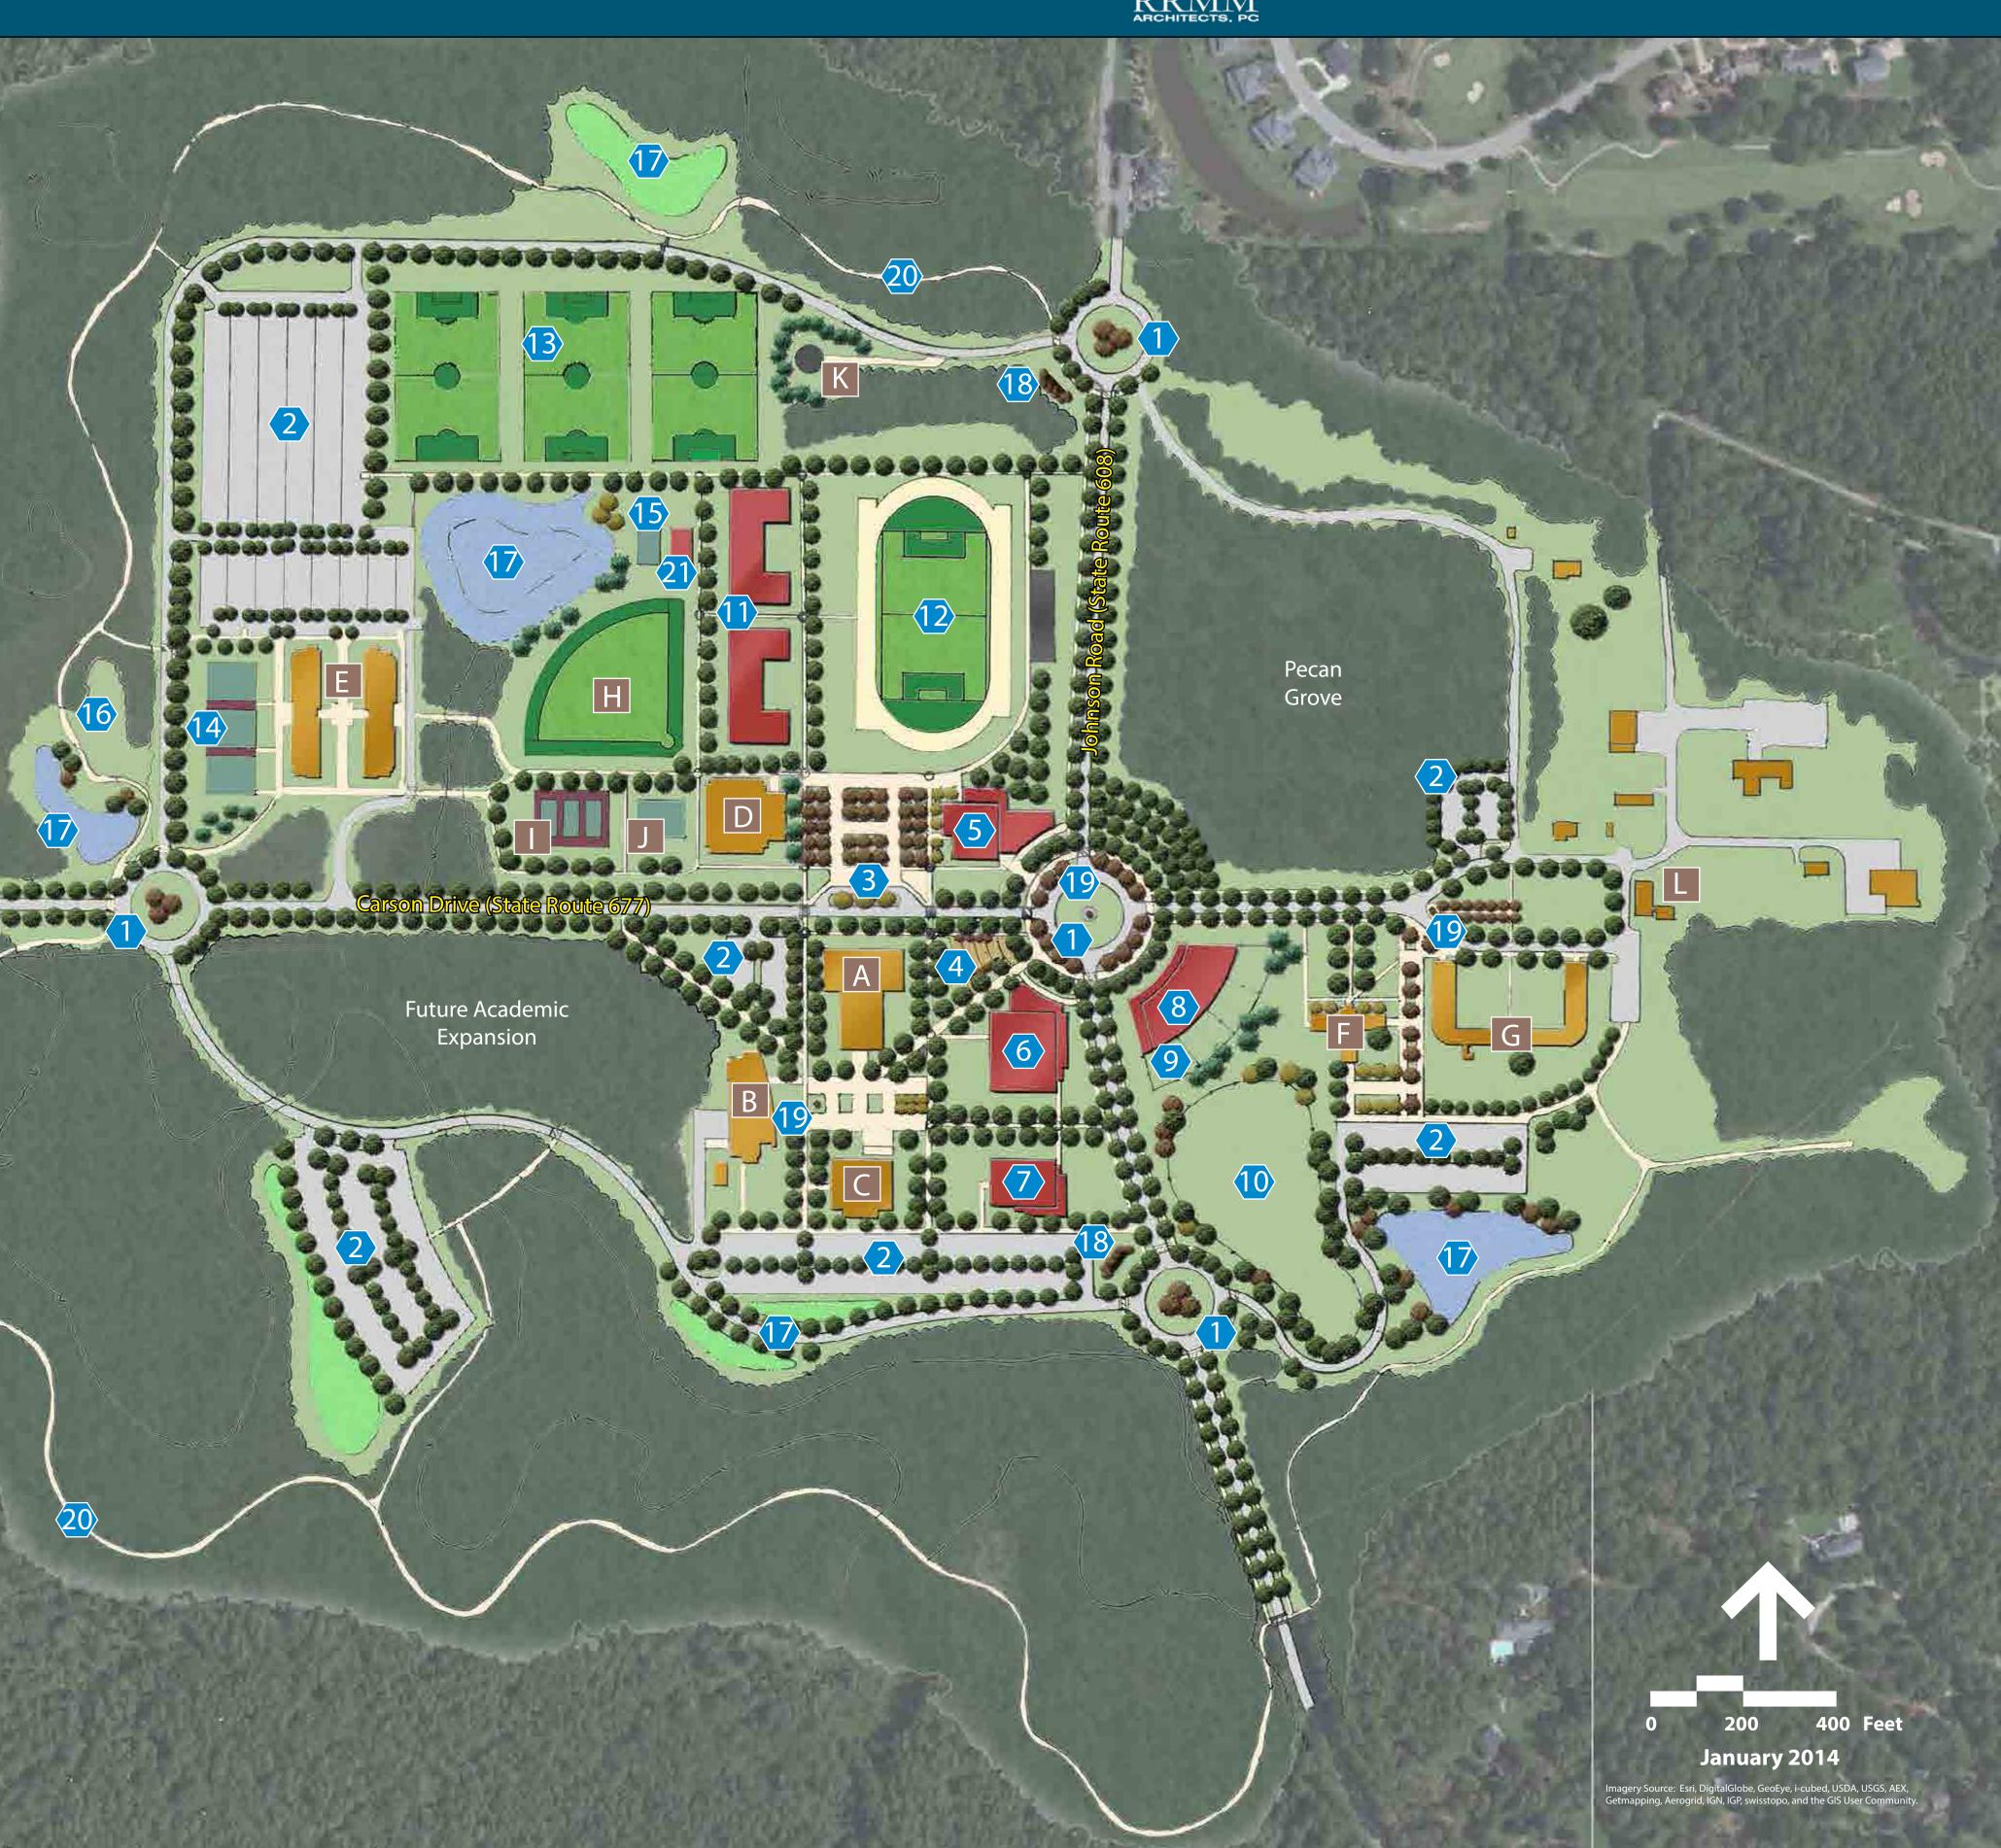

## **Richard Bland College Site Concept Plan**

## EXISTING

- A Library/Dining/Lounge Renovation
- B McNeer Hall Science & Technology Building
- C Ernst Hall
- D Statesman Hall Gym
- **E** Patriot/Freedom Hall Residence
- F Maze Hall
- G Humanities/Social Science/Staff Office Building
- H Softball Field
- Tennis Courts
- J Basketball Court
- K Water Tower
- L Center for Student Affairs (CSA)

0

Pedestrian Node

—W— Wetland

## PROPOSED

AND STREET STREET STREET

- Round-a-bout
  Parking 1,700 Cars Overall
- **3** Bus Stop
- 4 Outdoor Amphitheater
- 5 New Field House
- 6 Academic Resource and Innovation Center
- Future Academic Building (Placeholder)
- 8 Agriculture Building/Barn
- 9 Future Paddock
- **10** Future Fenced Pasture

- **1** New Residence Halls
- New Track and Field w/Grandstand
- **13** Practice Fields
- **14** Basketball Courts
- (15) Volleyball Court
- (16) Ropes/Challenge Course
- **T** Stormwater Management
- (18) Gateway Signage
- (19) Vertical Element/Sculpture
- 20 Trail
- 21 Sports Storage