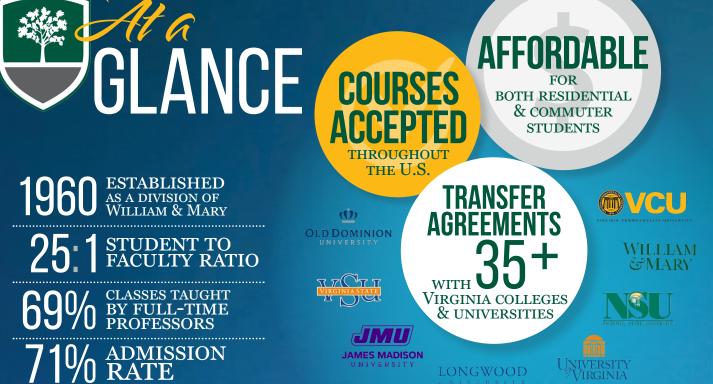

\$71 FINANCIAL ASSISTANCE AWARDED IN SCHOLARSHIPS, GRANTS, & LOANS

18.000 ALUMNI WORLDWIDE

|  |                                                                                                   | WOMEN'S SOFTBALL | ESPORTS                                            | WUMEN'S I         | RACK AND FIELD |
|--|---------------------------------------------------------------------------------------------------|------------------|----------------------------------------------------|-------------------|----------------|
|  |                                                                                                   |                  | 2024-25 COSTS PER YEAR                             |                   |                |
|  | New York City   7 hours                                                                           |                  | TUITION<br>& FEES                                  | ROOM<br>& BOARD   | TOTAL          |
|  | ······ Philadelphia   5 hours<br>······ Baltimore   3 hours<br>····· Washington, D.C.   2.5 hours | IN STATE         | \$9,090                                            | \$12,142          | \$21,232       |
|  |                                                                                                   | OUT OF STATE     | \$12,630                                           | \$12,142          | \$27,112       |
|  | ····- Richmond   30 minutes                                                                       | INTERNATIONAL    | \$12,630                                           | \$12,142          | \$27,112       |
|  | Virginia Beach   2 hours<br>Mountains   1.5 hours<br>Raleigh   2 hours                            | white 42%        | first-gen<br>college :<br>classes with le<br>20 st | student           | 71%            |
|  | VIRGINIA'S LARGEST<br>& Oldest Pecan grove                                                        | non-white 58%    |                                                    | female<br>tudents | 57%            |
|  |                                                                                                   |                  |                                                    |                   |                |

# PROGRAMS & Scholarchip Opportunities

Is a selective, residential, two-year college offering academically rigorous programs, experiential learning opportunities, up to 80% financial assistance for high-performing students, and intercollegiate athletics. The College's Guided Pathways for Success(GPS@RBC) program provides each student with a dedicated Learner Mentor to keep them on track to graduate. RBC professors are ranked among the best in the region, with 76% of instruction delivered by full-time faculty. The College boasts a small and diverse student population on a picturesque 750-acre campus located 30 minutes south of Richmond, Virginia.