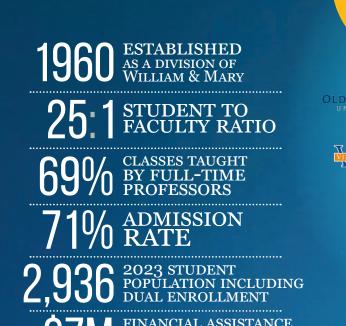

\$71 FINANCIAL ASSISTANCE AWARDED IN SCHOLARSHIPS, GRANTS, & LOANS

18.000 ALUMNI WORLDWIDE

|  |                                                                                                   | WOMEN'S SOFTBALL | ESPORTS                                            | WUMEN'S I         | RACK AND FIELD |
|--|---------------------------------------------------------------------------------------------------|------------------|----------------------------------------------------|-------------------|----------------|
|  |                                                                                                   |                  | 2024-25 COSTS PER YEAR                             |                   |                |
|  | New York City   7 hours                                                                           |                  | TUITION<br>& FEES                                  | ROOM<br>& BOARD   | TOTAL          |
|  | ······ Philadelphia   5 hours<br>······ Baltimore   3 hours<br>····· Washington, D.C.   2.5 hours | IN STATE         | \$9,090                                            | \$12,142          | \$21,232       |
|  |                                                                                                   | OUT OF STATE     | \$12,630                                           | \$12,142          | \$27,112       |
|  | ····- Richmond   30 minutes                                                                       | INTERNATIONAL    | \$12,630                                           | \$12,142          | \$27,112       |
|  | Virginia Beach   2 hours<br>Mountains   1.5 hours<br>Raleigh   2 hours                            | white 42%        | first-gen<br>college :<br>classes with le<br>20 st | student           | 71%            |
|  | VIRGINIA'S LARGEST<br>& Oldest Pecan grove                                                        | non-white 58%    |                                                    | female<br>tudents | 57%            |
|  |                                                                                                   |                  |                                                    |                   |                |

# PROGRAMS & Scholarchip Opportunities

Is a selective, residential, two-year college offering academically rigorous programs, experiential learning opportunities, up to 80% financial assistance for high-performing students, and intercollegiate athletics. The College's Guided Pathways for Success(GPS@RBC) program provides each student with a dedicated Learner Mentor to keep them on track to graduate. RBC professors are ranked among the best in the region, with 76% of instruction delivered by full-time faculty. The College boasts a small and diverse student population on a picturesque 750-acre campus located 30 minutes south of Richmond, Virginia.